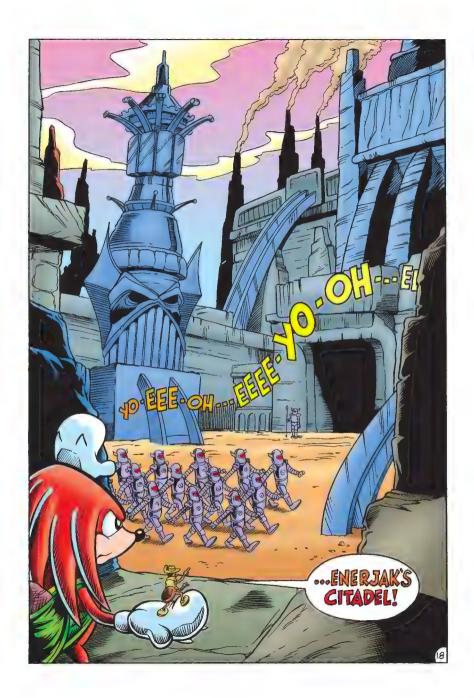

His role as GUARDIAN of the CHAOS EMERALD — long thought the noblest of callings — is, in truth, atonement for the treachery of an ancestor who dared place HIMSELF above the GREATER GOOD.

That ancestor — the renegade Echidna scientist named DIMITRI — has survived a thousand years of imprisonment beneath MOUNT FATE, and returned to work his evil will as ENERJAK, HARBINGER OF CHAOS!